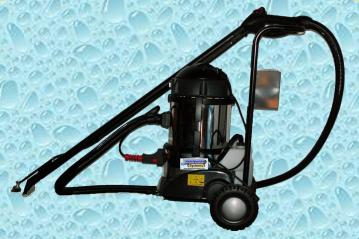

## THE GUM TROLLEY

A compact plug in system that solves gum removal and cleaning problems with users who only require to use the machine indoors or in situations where a 240 volt supply is available.

Comes with the Steel Steam and Vacuum Lance that is unique to Steam Clean Systems and a full cleaning kit.