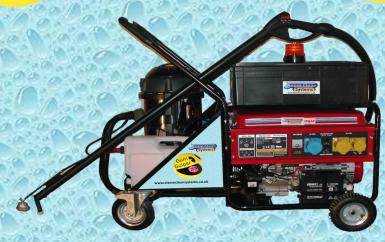

## THE STREET CLEANING CART

A complete stand alone system using a powerful 4.5 KW generator with electric turn key starter to power a 6bar Steam and Vacuum gum removal machine that has the Steam Clean Systems unique all steel Steam and Vacuum Lance and also comes with full cleaning kit for cleaning street furniture, playground equipment and is very effective on Graffiti.

Light and very manoeuvrable, it's just what is needed for STREET CLEANING

Phone 01903 755128 or Email sales@steamcleansystems.co.uk