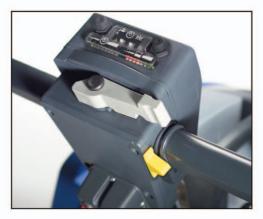

The machine is bristling with unique features but to these have been added our new, easily adjustable brush pressure adjustment system that allows power head performance to be varied to suit different floor conditions and requirements.