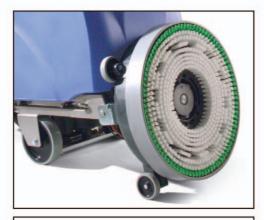

The machine is bristling with unique features but to these have been added our new, easily adjustable brush pressure adjustment system that allows power head performance to be varied to suit different floor conditions and requirements.

TTB3450T Twin Tank

> In construction nothing has been forgotten with a full stainless steel chassis, non-marking polyurethane wheels, polyform tanks and Structofoam power head construction.

With its own fully integrated battery and charger system everything comes as part of this amazing package so all you have to do is add water!