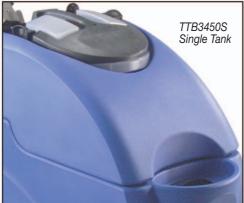

## Twintec Battery TTB34505 TTB34507

The Twintec battery machine introduces the words '24V freedom' into the cleaning vocabulary.

The TTB3450T model has twin 15-litre dirty water tanks that can easily be lifted on or off allowing ease of emptying in difficult situations. The "S" model has a single 30-litre tank with a dump hose attachment.