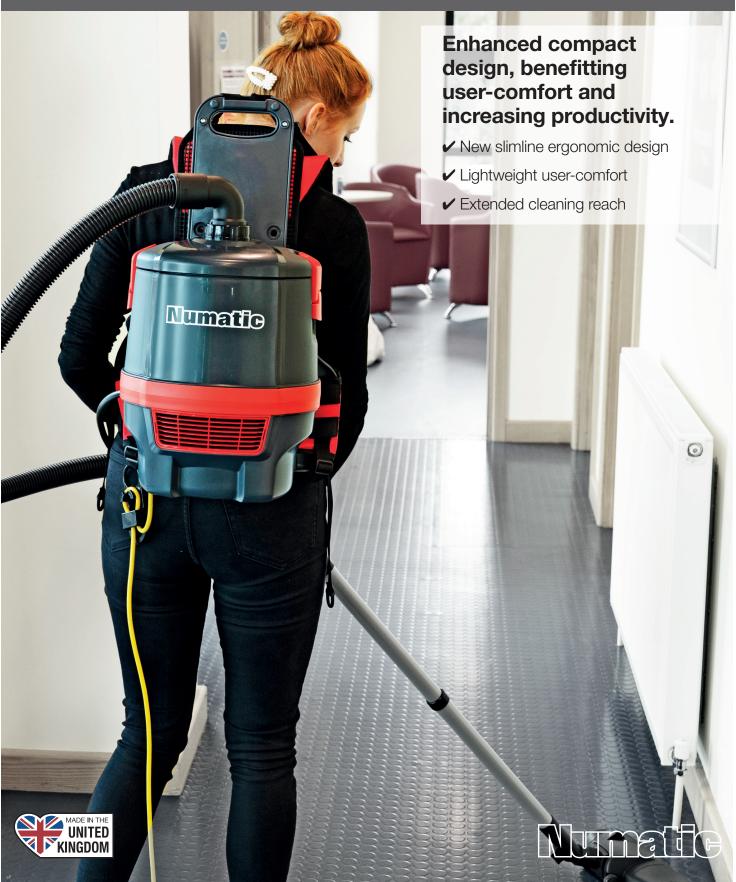

## Compact, comfortable and convenient, the RSV150 goes wherever you go, making it the perfect cleaning solution for tight and awkward cleaning.

Providing an extra-long 15m cable and generous 5L dust capacity, there's less stopping to unplug and empty and more time to get the job done. Easily switch between carpets and hard-floors with the high-performance Combi Floor Tool and tackle hard-to-reach areas with the precision cleaning kit.

Ergonomically designed with easy-adjust, posture-correcting harness, breathable mesh panel, handy tool storage and simple, integrated hand control, the RSV150 provides optimum user-comfort, ensuring less stretching, bending down, twisting and full control at all times.