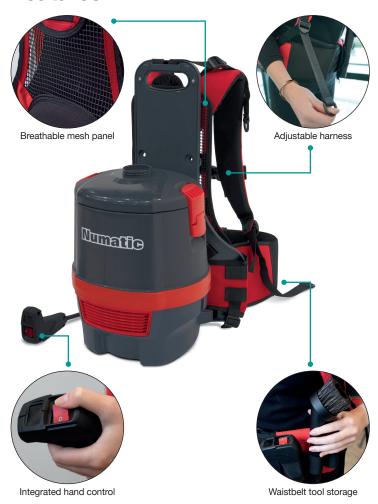

Ergonomically designed with easy-adjust, posture-correcting harness, breathable mesh panel, handy tool storage and simple, integrated hand control, the RSV150 provides optimum user-comfort, ensuring less stretching, bending down, twisting and full control at all times.

#### Total Control

Integrated hand control and handy tool storage for quick access on the move.

#### **Features**