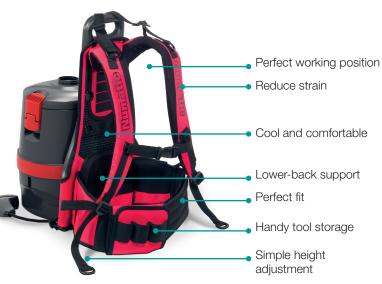

Ergonomically designed with easy-adjust, posture-correcting harness, breathable mesh panel, handy tool storage and simple, integrated hand control, the RSV150 provides optimum user-comfort, ensuring less stretching, bending down, twisting and full control at all times.

#### Ultimate User Comfort

Ergonomically designed, adjustable harness increases comfort, supports correct posture and reduces fatigue.

# The Pro Harness offers enhanced operator comfort, increasing cleaning efficiency, capability and productivity, without any uncomfortable distractions.

#### **Features**