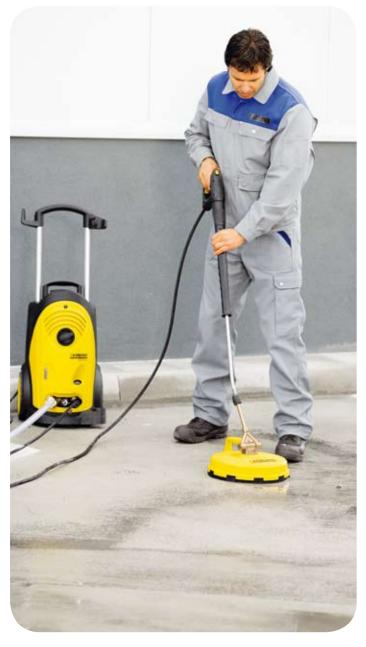

# Floor and Hard Surface Cleaning made easy.

The FR 30 / FR 30 ME has been designed for the cleaning of floors and walls within the professional sector. They can be used with a variety of HD / HDS Pressure Washers - (Please note a nozzle kit is required, see reverse for further details).