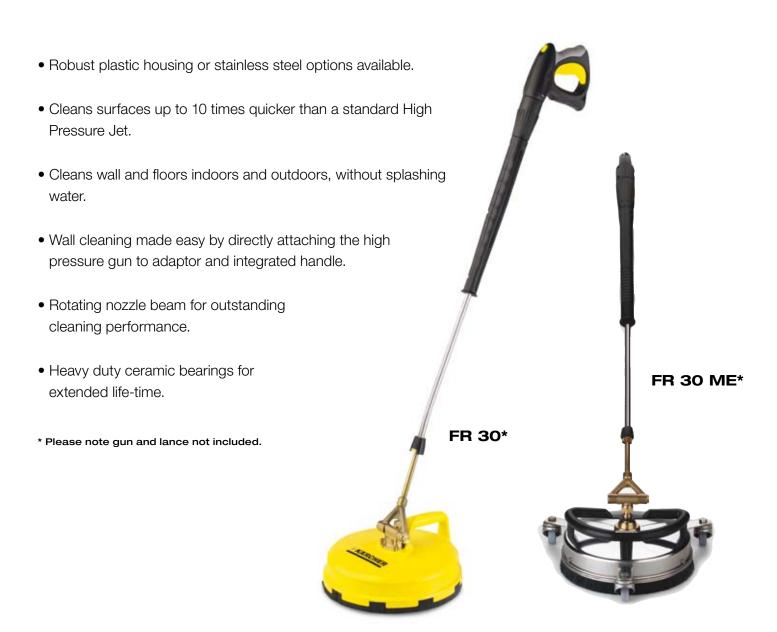

# Floor and Hard Surface Cleaning made easy.

The FR 30 / FR 30 ME has been designed for the cleaning of floors and walls within the professional sector. They can be used with a variety of HD / HDS Pressure Washers - (Please note a nozzle kit is required, see reverse for further details).