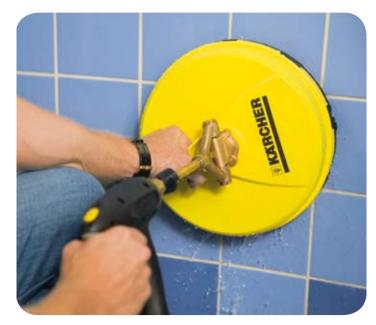

# Floor and Hard Surface Cleaning made easy.

The FR 30 / FR 30 ME has been designed for the cleaning of floors and walls within the professional sector. They can be used with a variety of HD / HDS Pressure Washers - (Please note a nozzle kit is required, see reverse for further details).