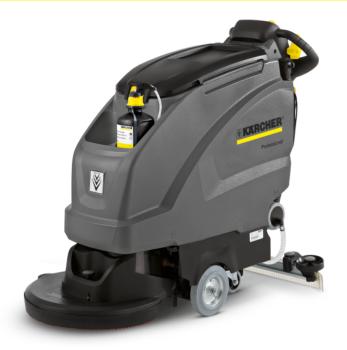

### **B 40 W BP DOSE (DISC)**

Walk-behind scrubber dryer B 40 W Bp. Configuration example with infinitely variable traction drive, disc brush, 51 cm working width and maintenance-free battery with 115 Ah capacity.

Order no. 1.533-210.2

| Technical data                   |        |                     |
|----------------------------------|--------|---------------------|
| EAN code                         |        | 4039784538764       |
| Working width of brushes         | mm     | 430                 |
| Working width, vacuuming         | mm     | 850                 |
| Tank of fresh/dirty water        | 1      | 40 / 40             |
| Theoretical area performance     | m²/h   | 3060                |
| Practical area performance       | m²/h   | 1836                |
| Brush rotational speed           | rpm    | 180                 |
| Brush contact pressure           | g/cm²  | 30 - 25.7           |
| Battery                          | V      | 24                  |
| Battery runtime                  | h      | max. 3.5            |
| Sound pressure level             | dB(A)  | 69                  |
| Water consumption                | I/min  | 3.2                 |
| Drive type                       |        | Battery             |
| Drive                            |        | Traction motor      |
| Power supply for battery charger | V / Hz | 100 - 240 / 50 - 60 |
| Dimensions (L × W × H)           | mm     | 1249 × 620 × 1145   |

| Equipment                        |         |
|----------------------------------|---------|
| Disc brush                       |         |
| Tank-in-tank design              |         |
| Motor                            | Battery |
| Included in the scope of supply. |         |