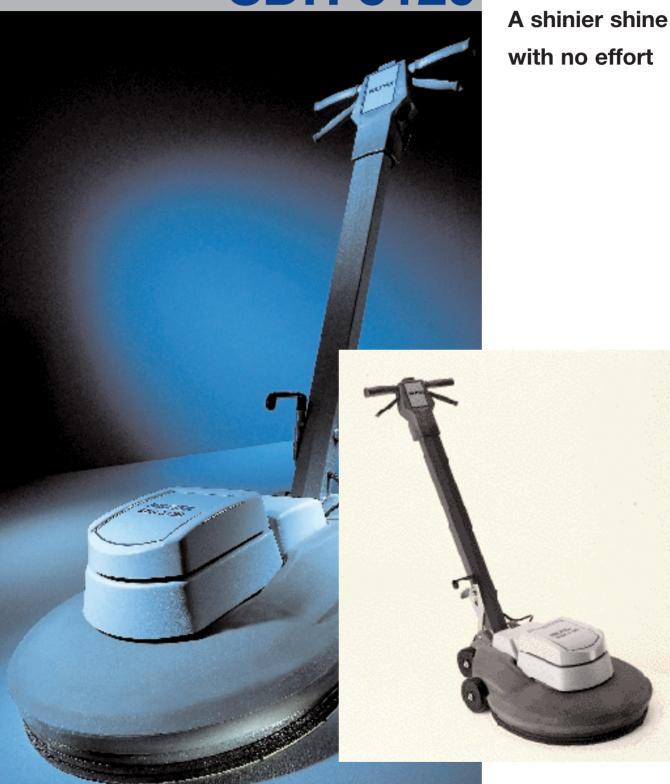

## Full pad contact assures superior burnish

User friendly

Quie

It doesn't take much "just a very light touch" and the SDH 5120 burnisher does the rest. Thanks to the Nilfisk floating pad, your hard floors will shine like never before. 2000 rpm add that extra sheen effortlessly and more productively. Are your floors uneven? It makes no difference to the SDH 5120. The patented floating pad driver "flattens out" dips and bulges.

- Increases your productivity without straining your back or your budget
- Gives full pad contact on uneven floors, too

Pad pressure is automatically adjusted by a gas shock device, so the buffer pad always stays in full contact with the floor surface.