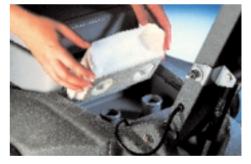

Burnishing can raise dust. The dust extraction solves the problem with a disposable filter and easily changed collector bag.