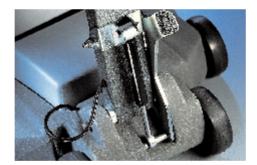

- Increases your productivity without straining your back or your budget
- Gives full pad contact on uneven floors, too

Pad pressure is automatically adjusted by a gas shock device, so the buffer pad always stays in full contact with the floor surface.