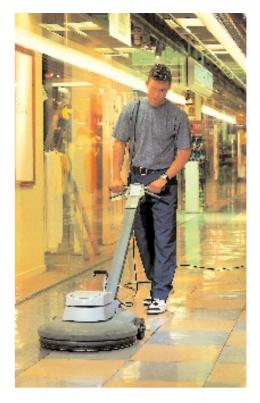

## Full pad contact assures superior burnish

User friendly

Quie

It doesn't take much "just a very light touch" and the SDH 5120 burnisher does the rest. Thanks to the Nilfisk floating pad, your hard floors will shine like never before. 2000 rpm add that extra sheen effortlessly and more productively. Are your floors uneven? It makes no difference to the SDH 5120. The patented floating pad driver "flattens out" dips and bulges.

Summing up its main benefits, this NILFISK:

- Offers active dust extraction system and an optional mounted spray system
- Adjusts pad pressure automatically, thanks to a patented automatic gas shock device
- Follows hard floor contours, because its direct-drive motor is flexible-mounted
- Easy for any operator to use, since there's no side-to-side torque to wrestle with